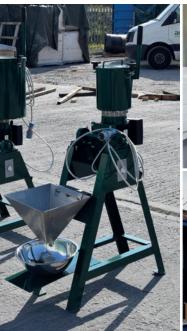

## Pet Cremulator

The Addfield Pet cremulator is the ideal accessory to accompany any pet cremation business. Constructed from long lasting, rugged mild steel the cremulator rapidly reduces all bone fragments left behind after the cremation process. Grinding them down into a fine, presentable ash in as little as 2 minutes. The result is a more visually appealing remains format for the operators to return to the pet owners.

The cremulator has a dust tight seal on the drum and the lid which prevents leakage and a robust 6mm thick, mild steel blade.

The advanced remains processing system is dust free and shuts off automatically once the process has finished.

## **Ergonomically Friendly**

Once completed, it is important to leave the ash to settle in the sealed chamber for 5 minutes before emptying into the ash bowl, using the ergonomically friendly pivoting arm.

The finished remains are a fine ash which makes it ideal for all crematoriums that complete individual cremations. A larger Equine cremulator is also available

| Cremulator Specification |      |  |  |  |  |  |  |  |  |
|--------------------------|------|--|--|--|--|--|--|--|--|
| External Length (mm)     | 935  |  |  |  |  |  |  |  |  |
| External Width (mm)      | 325  |  |  |  |  |  |  |  |  |
| External Height (mm)     | 1470 |  |  |  |  |  |  |  |  |
| Chamber Volume (litres)  | 6    |  |  |  |  |  |  |  |  |
| Weight (Approx. kg)      | 60   |  |  |  |  |  |  |  |  |