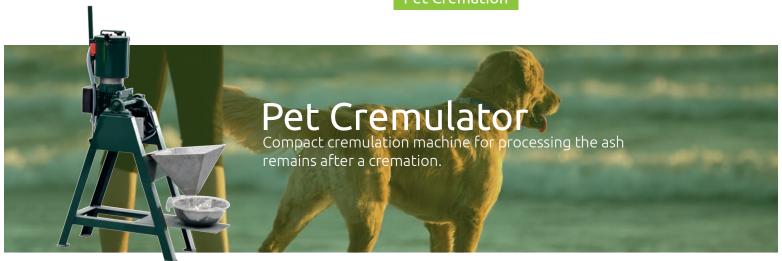

## Pet Cremulator

The Addfield Pet cremulator is the ideal accessory to accompany any pet cremation business. Constructed from long lasting, rugged mild steel the cremulator rapidly reduces all bone fragments left behind after the cremation process. Grinding them down into a fine, presentable ash in as little as 2 minutes. The result is a more visually appealing remains format for the operators to return to the pet owners.

The cremulator has a dust tight seal on the drum and the lid which prevents leakage and a robust 6mm thick, mild steel blade.

The advanced remains processing system is dust free and shuts off automatically once the process has finished.

## **Ergonomically Friendly**

Once completed, it is important to leave the ash to settle in the sealed chamber for 5 minutes before emptying into the ash bowl, using the ergonomically friendly pivoting arm.