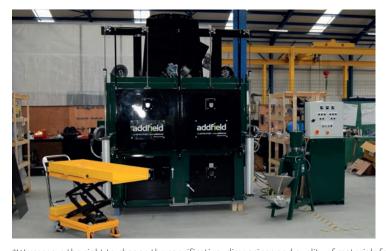

## Pet Cremulator

The Addfield Pet cremulator is the ideal accessory to accompany any pet cremation business. Constructed from long lasting, rugged mild steel the cremulator rapidly reduces all bone fragments left behind after the cremation process. Grinding them down into a fine, presentable ash in as little as 2 minutes. The result is a more visually appealing remains format for the operators to return to the pet owners.

The cremulator has a dust tight seal on the drum and the lid which prevents leakage and a robust 6mm thick, mild steel blade.

The advanced remains processing system is dust free and shuts off automatically once the process has finished.