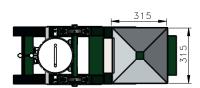

The finished remains are a fine ash which makes it ideal for all crematoriums that complete individual cremations. A larger Equine cremulator is also available

| Cremulator Specification |      |  |  |  |  |  |  |  |  |
|--------------------------|------|--|--|--|--|--|--|--|--|
| External Length (mm)     | 935  |  |  |  |  |  |  |  |  |
| External Width (mm)      | 325  |  |  |  |  |  |  |  |  |
| External Height (mm)     | 1470 |  |  |  |  |  |  |  |  |
| Chamber Volume (litres)  | 6    |  |  |  |  |  |  |  |  |
| Weight (Approx. kg)      | 60   |  |  |  |  |  |  |  |  |

DATE CREATED: 29/04/2019

PROJECT:

STANDARD CREMULATOR

TITLE:

CREMULATOR GA

| 8)  |                      |             |       |
|-----|----------------------|-------------|-------|
| art | DRAWING No. 27-GA-00 | )1          | REV — |
| of  | SHEET No. 1 OF 1     | SCALE: 1:15 | А3    |