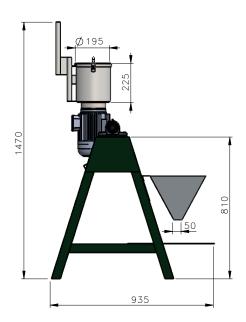

The finished remains are a fine ash which makes it ideal for all crematoriums that complete individual cremations. A larger Equine cremulator is also available

| Cremulator Specification |      |  |  |  |  |  |  |  |  |
|--------------------------|------|--|--|--|--|--|--|--|--|
| External Length (mm)     | 935  |  |  |  |  |  |  |  |  |
| External Width (mm)      | 325  |  |  |  |  |  |  |  |  |
| External Height (mm)     | 1470 |  |  |  |  |  |  |  |  |
| Chamber Volume (litres)  | 6    |  |  |  |  |  |  |  |  |
| Weight (Approx. kg)      | 60   |  |  |  |  |  |  |  |  |