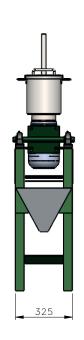

The finished remains are a fine ash which makes it ideal for all crematoriums that complete individual cremations. A larger Equine cremulator is also available

| Cremulator Specification |      |  |  |  |  |  |  |  |  |
|--------------------------|------|--|--|--|--|--|--|--|--|
| External Length (mm)     | 935  |  |  |  |  |  |  |  |  |
| External Width (mm)      | 325  |  |  |  |  |  |  |  |  |
| External Height (mm)     | 1470 |  |  |  |  |  |  |  |  |
| Chamber Volume (litres)  | 6    |  |  |  |  |  |  |  |  |
| Weight (Approx. kg)      | 60   |  |  |  |  |  |  |  |  |