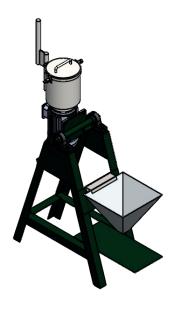

## Pet Cremulator

The Addfield Pet cremulator is the ideal accessory to accompany any pet cremation business. Constructed from long lasting, rugged mild steel the cremulator rapidly reduces all bone fragments left behind after the cremation process. Grinding them down into a fine, presentable ash in as little as 2 minutes. The result is a more visually appealing remains format for the operators to return to the pet owners.

The cremulator has a dust tight seal on the drum and the lid which prevents leakage and a robust 6mm thick, mild steel blade.

The advanced remains processing system is dust free and shuts off automatically once the process has finished.

## **Ergonomically Friendly**

Once completed, it is important to leave the ash to settle in the sealed chamber for 5 minutes before emptying into the ash bowl, using the ergonomically friendly pivoting arm.